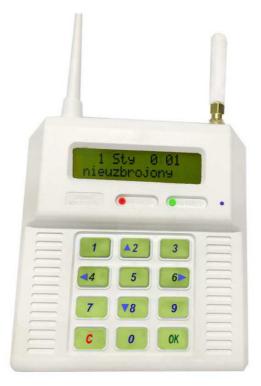

## WIRELESS ALARM CONTROL PANEL WITH BUILT-IN GSM MODULE AND EXTERNAL GSM ANTENNA

## PRODUCT CODE: CB32 GS

## Technical specification

- dynamic code system KEELOQ® of Microchip Corp. USA
- operating frequency: 433,92 MHz
- 32 wireless zones
- 2 parametric wired zones
- 16 users (4 administrators)
- power supply: 12V DC / 1.2A (mains adaptor not included)
- back-up power: 2x AA 3,7V li-ion rechargeable batteries (not included)
- built-in accoustic signalisator 92dB
- built-in GSM module
- external GSM antenna for better GSM range
- compatible with all Elmes wireless detectors
- controls 1 wireless signalisator WSS
- operating temperature range from 0 to + 40°C,
- external dimmensions without the antenna: 110/122/32mm.