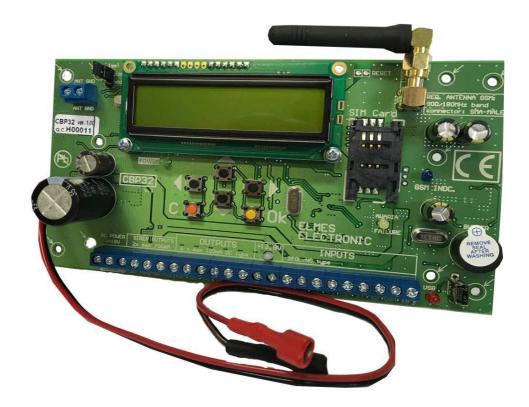

## WIRED & WIRELESS ALARM CONTROL PANEL WITH BUILT-IN GSM MODULE

**PRODUCT CODE: CBP32** 

## General features of CBP32 control panel:

- integrated GSM module for SMS & CLIP arming, disarming and notification,
- 32 wireless zones and 6 parametric inputs for connecting wired detectors,
- · programming with PC computer,
- arming and disarming of the panel with hand held remote or GSM mobile phone,
- 2 outputs rated up to 700mA at 12VDC
- 6 outputs open collector type rated up to 100 mA,
- power supply 17-18VAC,
- dimensions L165/W90/H35 mm